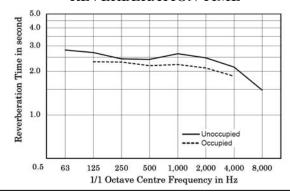

### REVERBERATION TIME

## **BUILDING DETAILS & ACOUSTIC DATA**

Location 1 University Drive

Aliso Viejo, CA

Building Size 9,000 m<sup>2</sup>
Seating Capacity 1,000
Room Volume 13,261 m<sup>3</sup>
Reverberation Time (Mid-Frequency)

Concert Configuration

Unoccupied 2.4 sec (Without Curtains)

1.8 sec (With Curtains)

Occupied 2.2 sec (Without Curtains)

1.7 sec (With Curtains)

**Thrust Configuration** 

Unoccupied 2.2 sec (Without Curtains)

1.7 sec (With Curtains)

Occupied 2.0 sec (Without Curtains)

1.6 sec (With Curtains)

Finish Materials

Ceiling :Corrugated Metal/Concrete

Wall :Gypsum Board
Floor :Concrete
Seat :Upholstered
Noise Level NC - 15