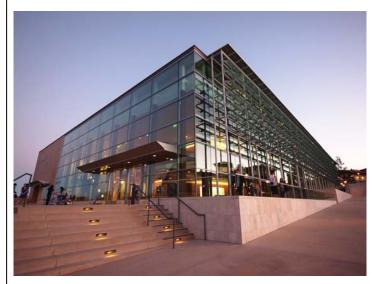

The Soka University Performing Arts Center and Academic Building opened in September 2011.

The \$73 million performing arts center is open to the public, hosting various types of performing arts. For lovers of the performing arts, the center will become another choice among the many fine venues in Orange County.