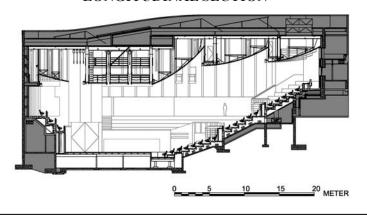

# LONGITUDINAL SECTION

**Soka University Performing Arts Center** 

**Inside the Hall: Thrust Configuration** 

**Inside the Hall: Concert Configuration** 

Inside the Hall: Semi Proscenium Configuration

# PLAN O 5 10 15 20 METER