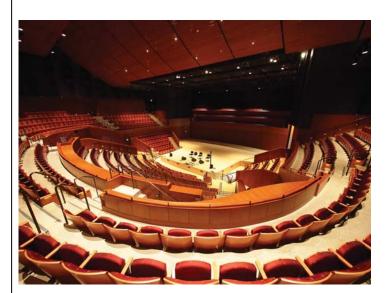

The building houses a 1,000-seat multipurpose hall, a 150-seat black box theater, support spaces, and classrooms. The multipurpose hall was designed primarily as a concert hall, but also to become suitable for dance, plays and musicals. To satisfy these flexible programs, the design features a curtain system for variable reverberation time and an automated stage lift to accommodate concert, thrust, and convocations stage settings. The seating layout of the multipurpose hall was arranged in the arena style. The room shape were carefully designed for balanced sound distributions. Interior materials were carefully selected to optimize sound reflections' characteristics. The two layered ceiling design, one for aesthetics and the other for room acoustics, was introduced.