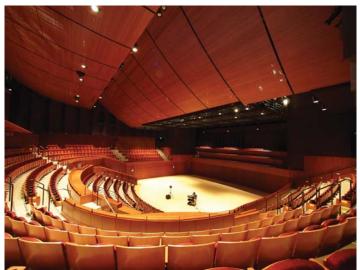

The building houses a 1,000-seat multipurpose hall, a 150-seat black box theater, support spaces, and classrooms. The multipurpose hall was designed primarily as a concert hall, but also to become suitable for dance, plays and musicals. To satisfy these flexible programs, the design features a curtain system for variable reverberation time and an automated stage lift to accommodate concert, thrust, and convocations stage settings. The seating layout of the multipurpose hall was arranged in the arena style. The room shape were carefully designed for balanced sound distributions. Interior materials were carefully selected to optimize sound reflections' characteristics. The two layered ceiling design, one for aesthetics and the other for room acoustics, was introduced.

# LONGITUDINAL SECTION

**Soka University Performing Arts Center** 

**Inside the Hall: Thrust Configuration** 

**Inside the Hall: Concert Configuration** 

Inside the Hall: Semi Proscenium Configuration