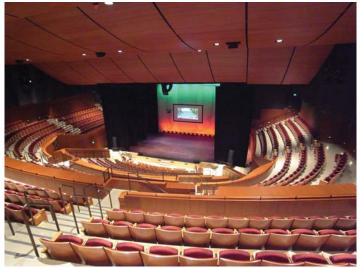

The building houses a 1,000-seat multipurpose hall, a 150-seat black box theater, support spaces, and classrooms. The multipurpose hall was designed primarily as a concert hall, but also to become suitable for dance, plays and musicals. To satisfy these flexible programs, the design features a curtain system for variable reverberation time and an automated stage lift to accommodate concert, thrust, and convocations stage settings. The seating layout of the multipurpose hall was arranged in the arena style. The room shape were carefully designed for balanced sound distributions. Interior materials were carefully selected to optimize sound reflections' characteristics. The two layered ceiling design, one for aesthetics and the other for room acoustics, was introduced.

# LONGITUDINAL SECTION

**Soka University Performing Arts Center** 

**Inside the Hall: Thrust Configuration** 

**Inside the Hall: Concert Configuration** 

Inside the Hall: Semi Proscenium Configuration